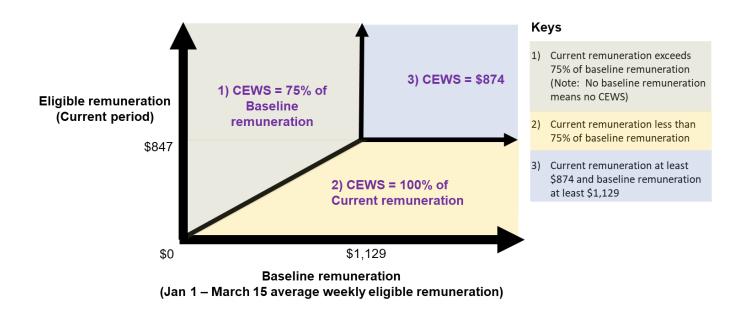

Arm's Length Employee Determination (based on weekly earnings)

Non-Arm's Length Employee Determination (based on weekly earnings)

WARNING: This information is for educational purposes only. As it is impossible to include all situations, circumstances and exceptions in a newsletter such as this, a further review should be done by a qualified professional. No individual or organization involved in either the preparation or distribution of this letter accepts any contractual, tortious, or any other form of liability for its contents or for any consequences arising from its use