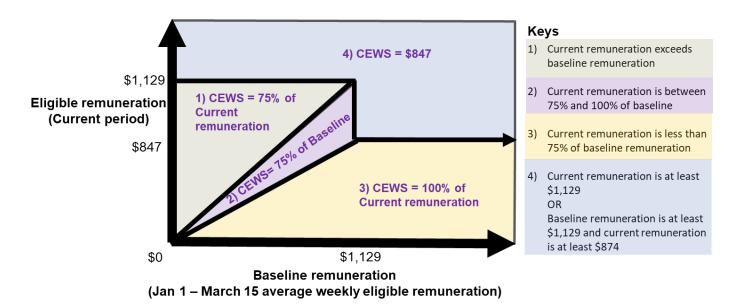

Arm's Length Employee Determination (based on weekly earnings)

Non-Arm's Length Employee Determination (based on weekly earnings)

WARNING: This information is for educational purposes only. As it is impossible to include all situations, circumstances and exceptions in a newsletter such as this, a further review should be done by a qualified professional. No individual or organization involved in either the preparation or distribution of this letter accepts any contractual, tortious, or any other form of liability for its contents or for any consequences arising from its use